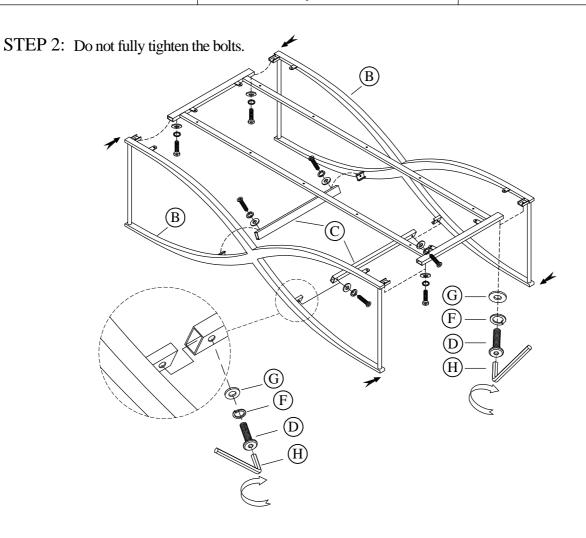

### Warning:

Bench Seat

Allen Head Bolt

Ø1/4"-20 x 5/8"

(E)

- Be sure to check all packing material carefully for small parts, which may have come loose inside the carton during shipment.
- To prevent possible scratches and damage, this furniture **MUST** BE ASSEMBLED BY TWO PEOPLE on a soft surface such as a blanket or carpet.