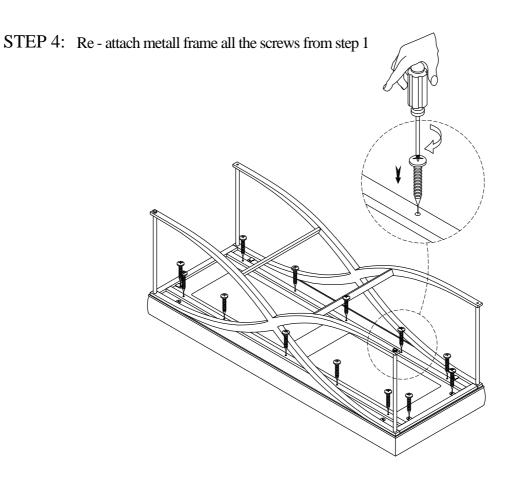

## Maisie Bedroom Assembly Instructions

Page 3 of 3

Made in Viet Nam

#50262 48-In Bed Bench Uph