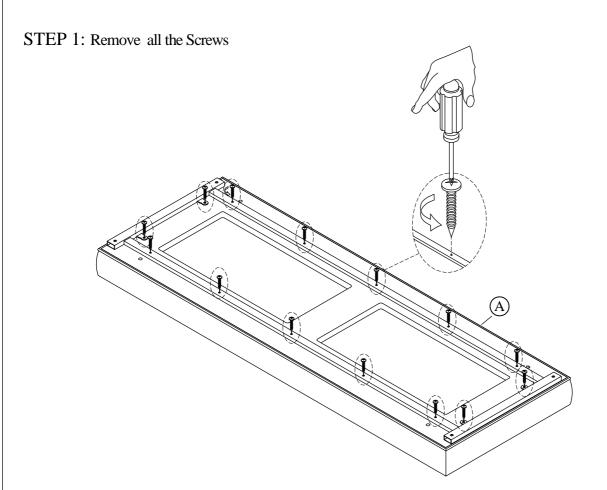

## Maisie Bedroom Assembly Instructions

Made in Viet Nam

#50262 48-In Bed Bench Uph

STEP 3: Using the Allen key to tighten all bolts

email: <u>info@riverside-furniture.com</u>