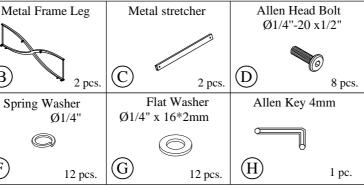

### Warning:

Bench Seat

Allen Head Bolt

Ø1/4"-20 x 5/8"

(E)

- Be sure to check all packing material carefully for small parts, which may have come loose inside the carton during shipment.
- To prevent possible scratches and damage, this furniture **MUST** BE ASSEMBLED BY TWO PEOPLE on a soft surface such as a blanket or carpet.

Spring Washer

(F)

4 pcs.

Ø1/4"

# Components and Hardware List

#50262 48-In Bed Bench Uph

Riverside

email: <u>info@riverside-furniture.com</u>