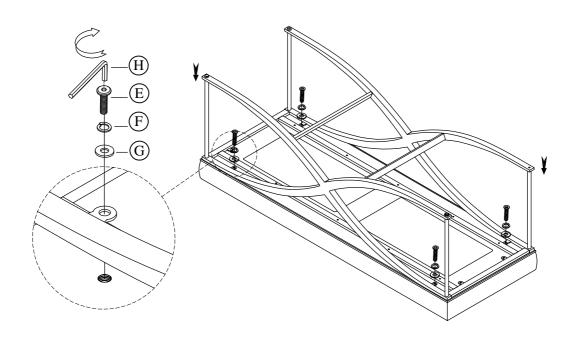

## Maisie Bedroom Assembly Instructions

Made in Viet Nam

#50262 48-In Bed Bench Uph

STEP 3: Using the Allen key to tighten all bolts

email: <u>info@riverside-furniture.com</u>