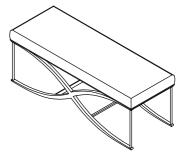

### Warning:

Bench Seat

Allen Head Bolt

Ø1/4"-20 x 5/8"

(E)

- Be sure to check all packing material carefully for small parts, which may have come loose inside the carton during shipment.
- To prevent possible scratches and damage, this furniture **MUST** BE ASSEMBLED BY TWO PEOPLE on a soft surface such as a blanket or carpet.