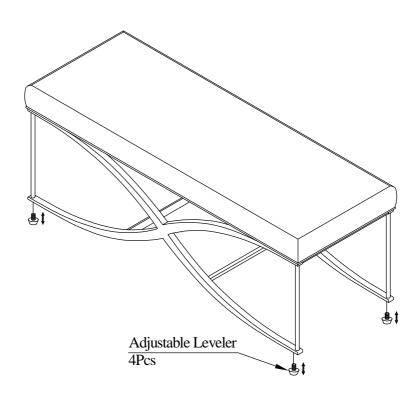

am

### Warning:

Bench Seat

Allen Head Bolt

Ø1/4"-20 x 5/8"

(E)

- Be sure to check all packing material carefully for small parts, which may have come loose inside the carton during shipment.
- To prevent possible scratches and damage, this furniture **MUST** BE ASSEMBLED BY TWO PEOPLE on a soft surface such as a blanket or carpet.

Spring Washer

(F)

4 pcs.

Ø1/4"

# Components and Hardware List



#50262 48-In Bed Bench Uph







Riverside

email: <u>info@riverside-furniture.com</u>

## Maisie Bedroom Assembly Instructions

Made in Viet Nam

#50262 48-In Bed Bench Uph



STEP 3: Using the Allen key to tighten all bolts





email: <u>info@riverside-furniture.com</u>

## Maisie Bedroom Assembly Instructions

Page 3 of 3

Made in Viet Nam

#50262 48-In Bed Bench Uph



## Complete